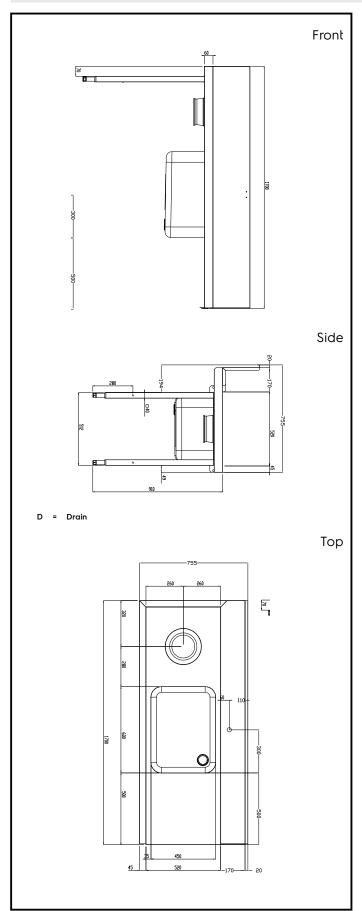

# **Key Information:**

External dimensions, Width:

865413 (BHRPTBH16L)1700 mmExternal dimensions, Depth:755 mmExternal dimensions, Height:1170 mmNet weight:30 kg

Splashback Dimensions,

Height: 260 mm

**Basin dimensions:** 