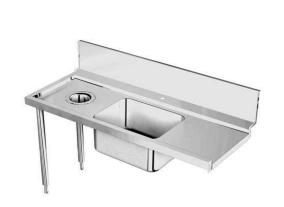

865413 (BHRPTBH16L)

Prewash table with bowl and hole for Rack Type Dishwasher, Left>Right, 1700 mm

### Item No.

Designed for rack type dishwashers. Constructed in 304 AISI stainless steel. Integrated splashback.

N. 2 square 40x40mm square legs with height-adjustable feet. Sink size 600x450x300mm with overflow pipe and drain hole. Waste scraping hole with a rubber ring. Basket direction: from left to right.

## **Main Features**

- Supplied knocked-down and easy to assemble.
- Designed for 500x500 mm dishwashing racks.
- The table is intended to be directly connected with the rack type in the loading side from left to right direction.
- Suitable to be installed alone with the rack type dishwasher to save space.

### Construction

- 304 AISI stainless steel construction throughout.
- Stainless steel feet 50 mm adjustable in height to ensure that tables drain back into the dishwasher.
- Equipped with scrape hole.
- Included splashback to prevent water spatter.
- Deep anti-drip profiles completely folded with lower edge for safe and easy cleaning.
- All surfaces smooth with polished finish.
- 40x40 mm square tubular legs in AISI 304 stainless steel
- To be secured to the dishwasher and fitted with one pair of legs at the other end.
- Optionally equipped with undershelf, pre-rinse unit, strainer basket and scrap plate.